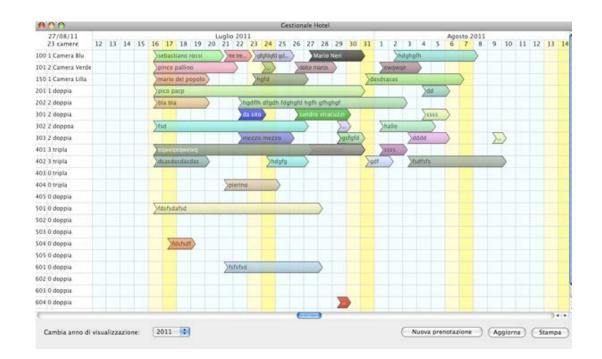

## **Reception tools**

**Plannings** 

#### What is it?

Graphic document that allows you to plan your

bookings by viewing easily:

- Available rooms and type.
- Arrivals and Departures
- Cancellations
- Contracted services.

# Versatile reception assistant

# **Example**