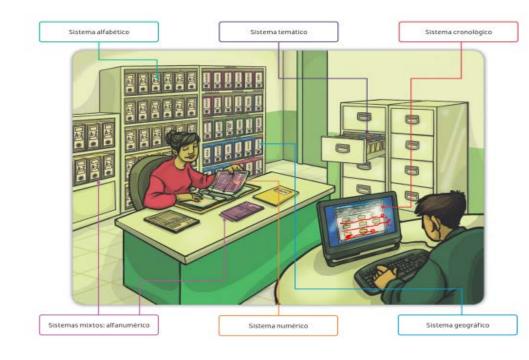

clients.

But it's also...

The place where the documents of interest of a person or company are ordered, classified and kept.

An example:

In the case of a tourist establishment, the file would be the room where all the documents are kept.



Versatile reception assistant

Currently, the files can be in two types of support:





In this unit, we will only focus on the files on paper support.

Although we will talk about basic guidelines for digital media files, this is not a work of the versatile reception assistant



Versatile reception assistant

Files must be saved under an established order. In this way, anyone knowing the selected criterion can find a document. The following criteria can be:

- Alphabetical
- o Theme
- o Chronological
- Numerical
- o Alphanumeric
- Geographical



Versatile reception assistant



#### **Document file in paper format**

#### Aspects to consider:

- Before archiving a document, we must verify that the documents are not being used at that time by anyone.
- 2. The document file task must be done daily. Documents should not accumulate.
- 3. When it comes to archiving, you have to assess whether you need to **save** the document or **destroy it**.
- 4. Currently, in addition to archiving a document, it is usually scanned. That is, it is scanned to save it to **digital file**.
- 5. Save the document to paper according to the classification criterion set.
- 6. Register, that is, to **annotate in database** the file/document that has been saved.

Versatile reception assistant



#### **Document file in paper format**

#### More aspects to