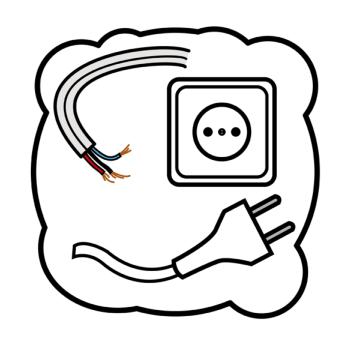

# **ELECTRICITY**

It is very important to pay special attention when we are working near a source of electricity, for example plugs or cables.

Electricity cannot be seen, heard, or smelled and is present in all the activities that we are going to perform.