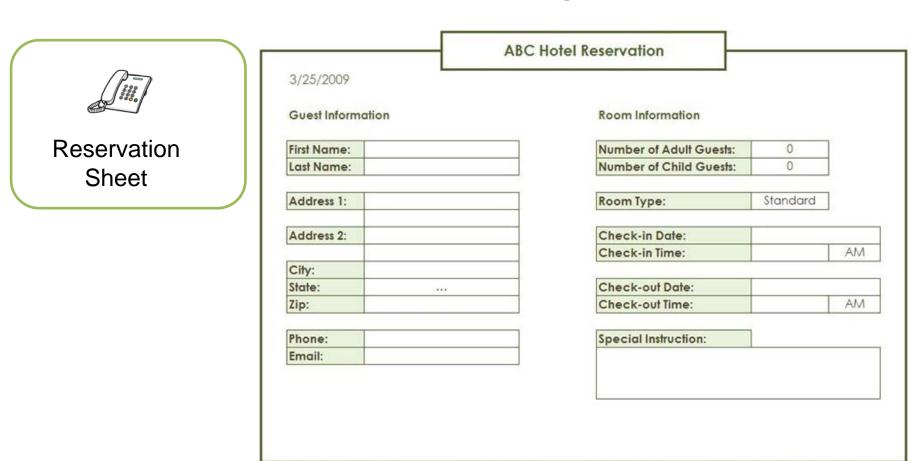

## **Reception tools**

Reservation Sheet

#### What is it?

Sheet in which it is annotated:

- Date of booking, arrival date and departure date.
- Quantity and type of rooms.
- Contracted services (breakfast...)
- Name and data of the person making the reservation, of the people who are going to stay and attending employee.
- Observations.

# Versatile reception assistant

# **Example**

Versatile reception assistant